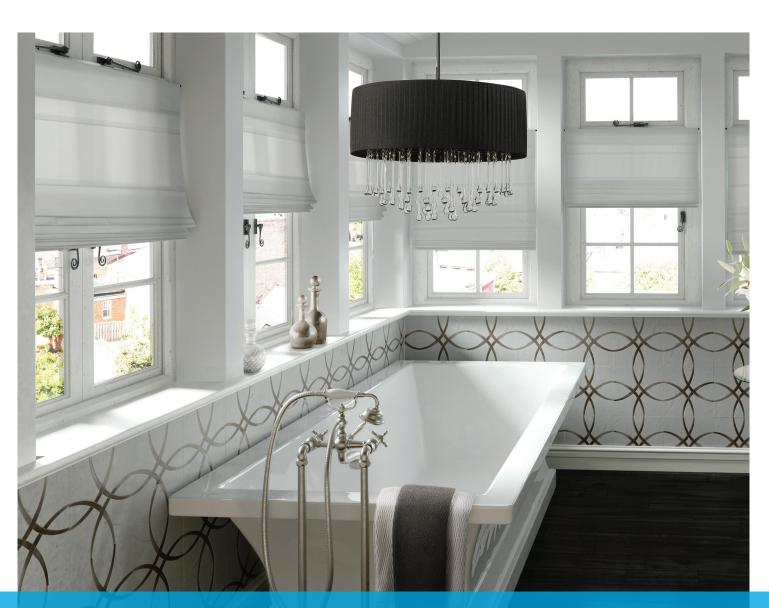

## Premium Floor-Mount Tub Fillers

The Tub Filler platform is a perfect match to either our traditional Weymouth<sup>®</sup> suite or our modern Arris<sup>®</sup> collection.

Create a spa-like experience in the master bath with Moen's new floor-mount tub fillers.

CHOOSE YOUR FINISH Chrome, Brushed Nickel

©2015 Moen Incorporated. All Rights Reserved.

- The Moen Weymouth<sup>®</sup> and Arris<sup>®</sup> tub fillers complement both traditional and modern decorating tastes
- Moen's floor-mount bracket and installation system assures that the floor-mount tub filler will remain secure and "wobble free" for a premium fit and finish
- The floor-mounting system is easy and intuitive to install; no additional components required
- The product can be mounted on the wall (Weymouth only) or floor, depending on tub placement and preference
- Offers an optimum flow rate for quick tub filling
- The Weymouth tub filler trim comes with lever and cross handles that feature porcelain inlays (matching finish caps available)